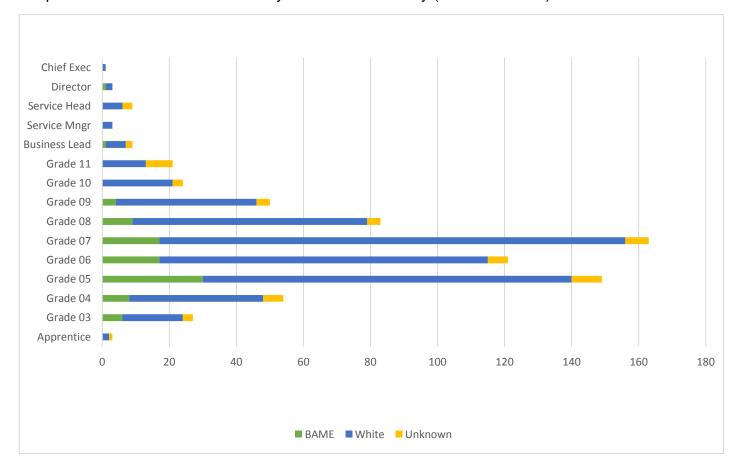

## Distribution of Council staff by Grade and Ethnicity (31 March 2020)

|                 | All       | % All     |      | %     |         | %       |       | %     |
|-----------------|-----------|-----------|------|-------|---------|---------|-------|-------|
| Grade           | Employees | Employees | BAME | BAME  | Unknown | Unknown | White | White |
| Apprentice      | 3         | 0.4%      | 0    | 0.0%  | 1       | 1.8%    | 2     | 0.4%  |
| Grade 03        | 27        | 3.8%      | 6    | 6.5%  | 3       | 5.4%    | 18    | 3.2%  |
| Grade 04        | 54        | 3.8%      | 8    | 8.6%  | 6       | 10.7%   | 40    | 7.0%  |
| Grade 05        | 149       | 7.5%      | 30   | 32.3% | 9       | 16.1%   | 110   | 19.3% |
| Grade 06        | 121       | 20.7%     | 17   | 18.3% | 6       | 10.7%   | 98    | 17.2% |
| Grade 07        | 163       | 16.8%     | 17   | 18.3% | 7       | 12.5%   | 139   | 24.3% |
| Grade 08        | 83        | 22.6%     | 9    | 9.7%  | 4       | 7.1%    | 70    | 12.3% |
| Grade 09        | 50        | 11.5%     | 4    | 4.3%  | 4       | 7.1%    | 42    | 7.4%  |
| Grade 10        | 24        | 6.9%      | 0    | 0.0%  | 3       | 5.4%    | 21    | 3.7%  |
| Grade 11        | 21        | 3.3%      | 0    | 0.0%  | 8       | 14.3%   | 13    | 2.3%  |
| Business Lead   | 9         | 2.9%      | 1    | 1.1%  | 2       | 3.6%    | 6     | 1.1%  |
| Service Manager | 3         | 0.4%      | 0    | 0.0%  | 0       | 0.0%    | 3     | 0.5%  |
| Service Head    | 9         | 1.3%      | 0    | 0.0%  | 3       | 5.4%    | 6     | 1.1%  |
| Director        | 3         | 0.4%      | 1    | 1.1%  | 0       | 0.0%    | 2     | 0.4%  |
| Chief Executive | 1         | 0.1%      | 0    | 0.0%  | 0       | 0.0%    | 1     | 0.2%  |
| Totals          | 720       | 100.0%    | 93   | 12.9% | 56      | 7.8%    | 571   | 79.3% |

Graph: Distribution of Council staff by Grade and Ethnicity (31 March 2020)